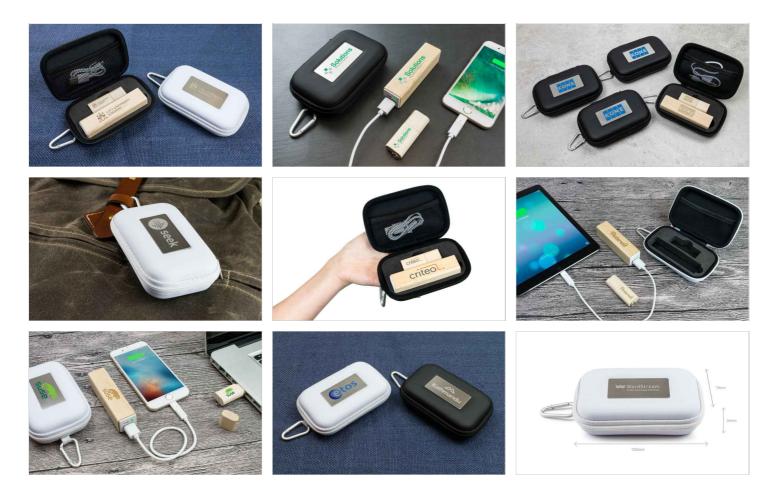

## Maple S

Combine 2 products in a handy Travel Gift Set: Nature USB Flash Drive, Maple Power Bank. These carefully curated products can be branded with your logo, website address, slogan and more. The top of the Gift Case can also be Laser Engraved or Screen Printed in up to 4 colors. Any product color combinations are allowed.

## Maple S

| Gift Case Colours     |                                                                                        |
|-----------------------|----------------------------------------------------------------------------------------|
| Lead Time             | 9 working days                                                                         |
| Branding              | SCREEN<br>PRINTING<br>1-4<br>COLORS                                                    |
| Branding Area         | All Branding Methods<br>Area Front: 55mm X 25mm (2.17X0.98 inches)                     |
| Dimensions and Weight | Length: 123mm (4.84 inches)<br>Width: 78mm (3.07 inches)<br>Height: 35mm (1.38 inches) |
| Tech Specs            | {TECHSPECS}                                                                            |