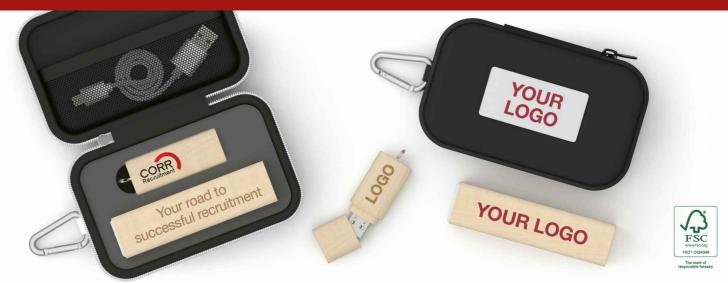

## Maple S

Combine 2 products in a handy Travel Gift Set: Nature USB Flash Drive, Maple Power Bank. These carefully curated products can be branded with your logo, website address, slogan and more. The top of the Gift Case can also be Laser Engraved or Screen Printed in up to 4 colors. Any product color combinations are allowed.

## Maple S

| Gift Case Colours     |                                                                                        |
|-----------------------|----------------------------------------------------------------------------------------|
| Lead Time             | 9 working days                                                                         |
| Branding              | SCREEN<br>PRINTING<br>1-4<br>COLORS                                                    |
| Branding Area         | All Branding Methods<br>Area Front: 55mm X 25mm (2.17X0.98 inches)                     |
| Dimensions and Weight | Length: 123mm (4.84 inches)<br>Width: 78mm (3.07 inches)<br>Height: 35mm (1.38 inches) |
| Tech Specs            | {TECHSPECS}                                                                            |